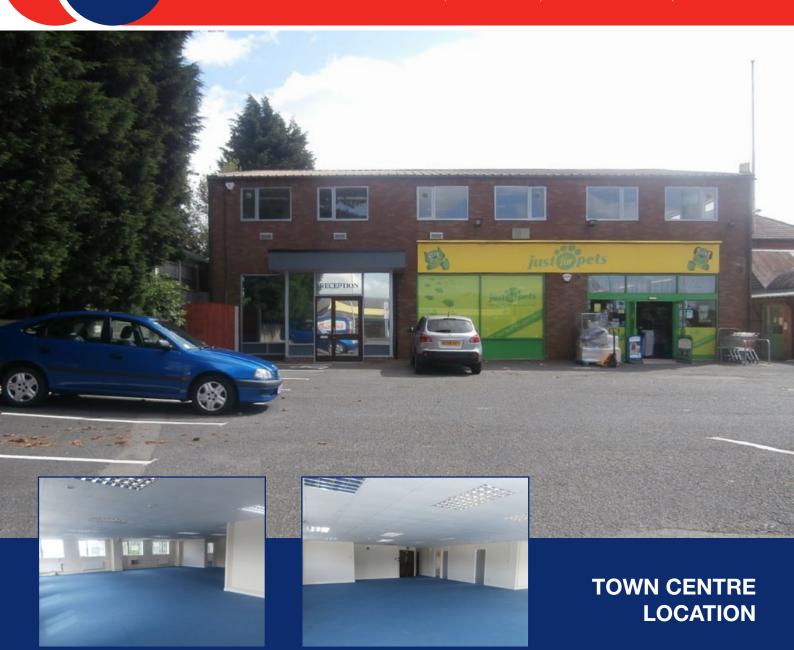

#### Location

The offices are located in Wellington, Telford and are prominently positioned on the ring road at the junction of Bridge Road and Queen Street opposite the Morrison's Supermarket.

The offices are situated in an established commercial / residential area approximately 100 yards from the local High Street. Local occupiers include Lidl, Dunelm, Wilkinsons and Morrisons.

## **Description**

The available office suite comprises a ground floor reception with meeting room and disabled WC, together with first floor offices accessed via a central corridor including a fitted kitchen and separate male and female WC's.