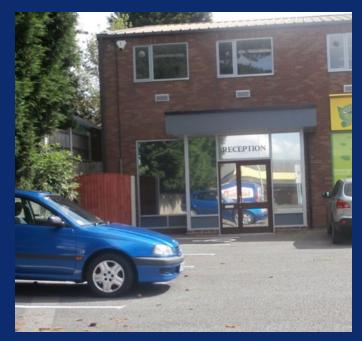

## **Description**

The available office suite comprises a ground floor reception with meeting room and disabled WC, together with first floor offices accessed via a central corridor including a fitted kitchen and separate male and female WC's.