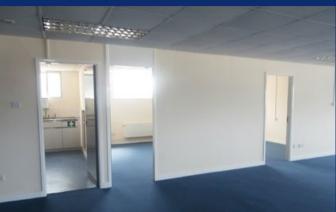

## **Description**

The available office suite comprises a ground floor reception with meeting room and disabled WC, together with first floor offices accessed via a central corridor including a fitted kitchen and separate male and female WC's.

The fire exit for the upper floor is located to the rear of the offices.

The accommodation benefits from the following specification;

- Recently refurbished
- Suspended ceilings
- · Integral fluorescent lighting
- · Central heating
- Fitted kitchen and male/female WC's
- Alarmed and secure
- 6 car spaces