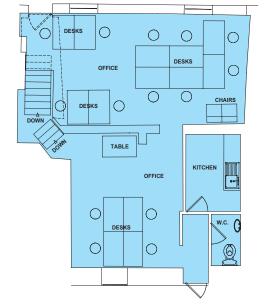

### **Description**

The office suite comprises two main rooms, the first of which is an extension of the entrance staircase and is accessed directly from the staircase. The second room is accessed directly from the rear office room and provides two windows overlooking the front.

In addition, the suite has a single WC and a separate fitted kitchen, together with an emergency fire door to the rear.

The available 1st floor accommodation benefits from the following specification

- Self contained suite
- Suspended ceilings
- Central heating radiators
- Alarmed and secure
- Kitchen / WC facilities

#### Floor Area

We have measured the accommodation area in accordance with the latest RICS Code of Measuring Practice and calculate the net internal floor area, with separately identified facilities, as follows:-

| Office Accommodation | 543 sq ft | 50.49 sq m |
|----------------------|-----------|------------|
| Kitchen              | 58 sq ft  | 5.39 sq m  |
| Plus WC              |           |            |
| Total                | 601 sq ft | 55.88 sq m |