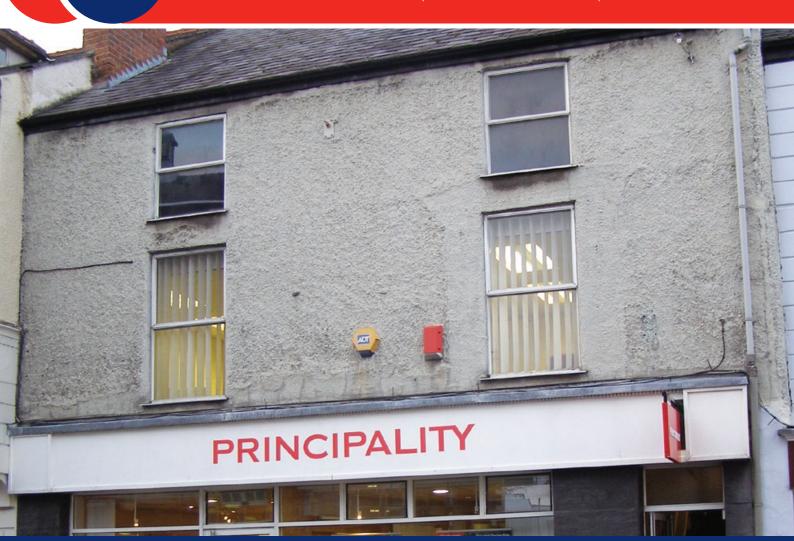

## Location

The property is located approximately 50 metres from the top of the High Street in Denbigh and directly above the existing Principality Building Society branch with a separate entrance to the right hand side.

Access to the suite is up three slate covered external steps and into a corridor lobby and staircase. It therefore does not comply with DDA Regulations.